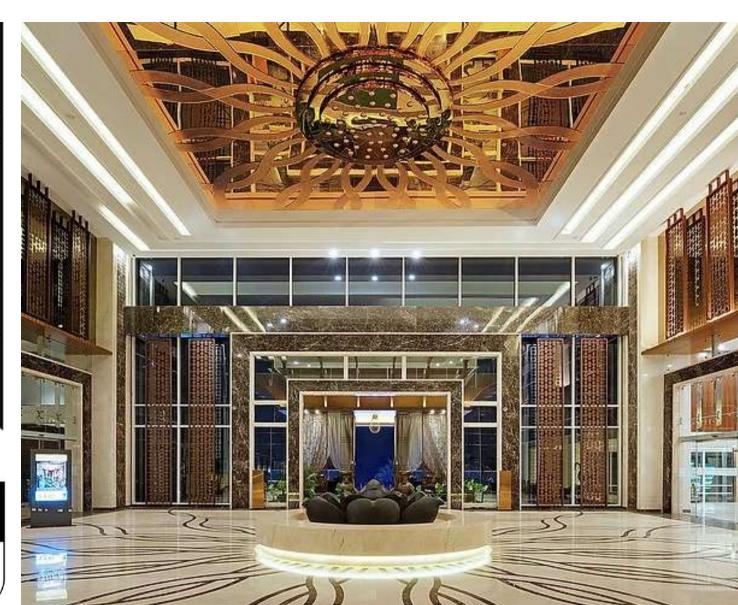

#### RESORT WORLD SENTOSA

This 110-room property is slated to open in 2024 and will have an "array of food and beverage options" including an all-day dining restaurant, a bar and a rooftop terrace.

Doubletree by Hilton, Kathmandu is a greenfield project comprising of 130 Keys contemporary hotel located in Basbari, Kathmandu, Nepal.

DOUBLE TREE, KATHMANDU

PARKROYAL
ON BEACH ROAD
SINGAPORE

The 6TH and 7TH Floor introduces our newly renovated Orchid Club Deluxe Room [35 sqm] and Orchid Club Premier Room [42 sqm] with outdoor balcony areas.